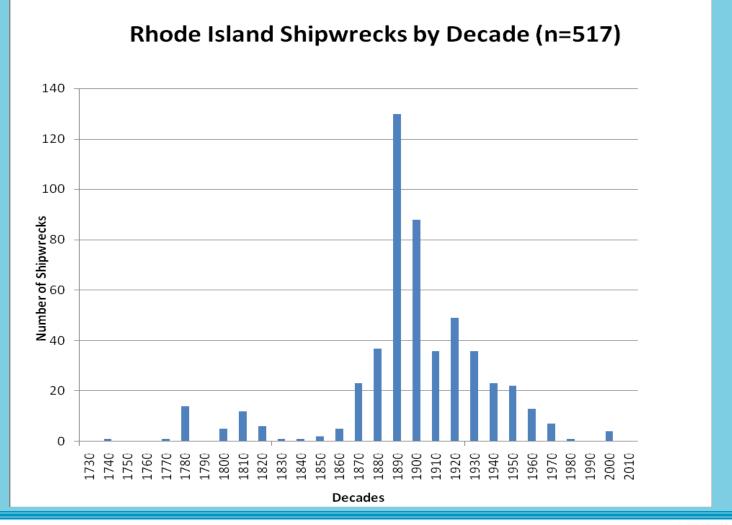

# **Major Findings**

- Rhode Island has rich and historically significant history of human activity within and adjacent to the Ocean SAMP area.
- There are numerous sites & properties both underwater and onshore with cultural and historic significance in the Ocean SAMP area.
- Both submerged and land-based cultural & historic properties should be considered when evaluating future projects.