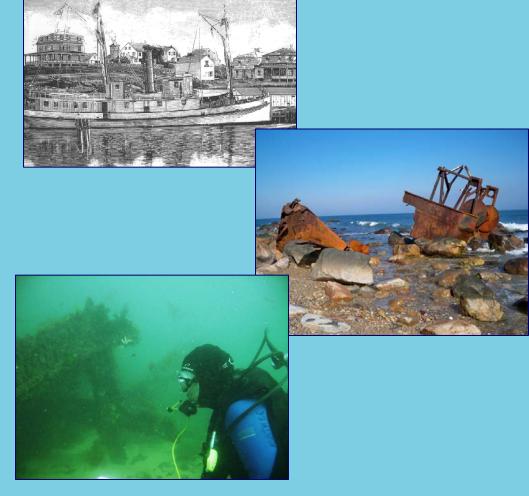

# **Chapter Overview**

- Submerged Archaeological Sites
  - Potential & Known Sites
  - Spatial & Temporal Distribution Patterns
  - Cable Areas
  - Paleo-Geographic Landscape Reconstruction
- Onshore Historic Sites Adjacent to the SAMP Area
  - Properties Listed on National Register
  - Candidate Properties in the SAMP Area
  - Block Island Properties Eligible for the National Register