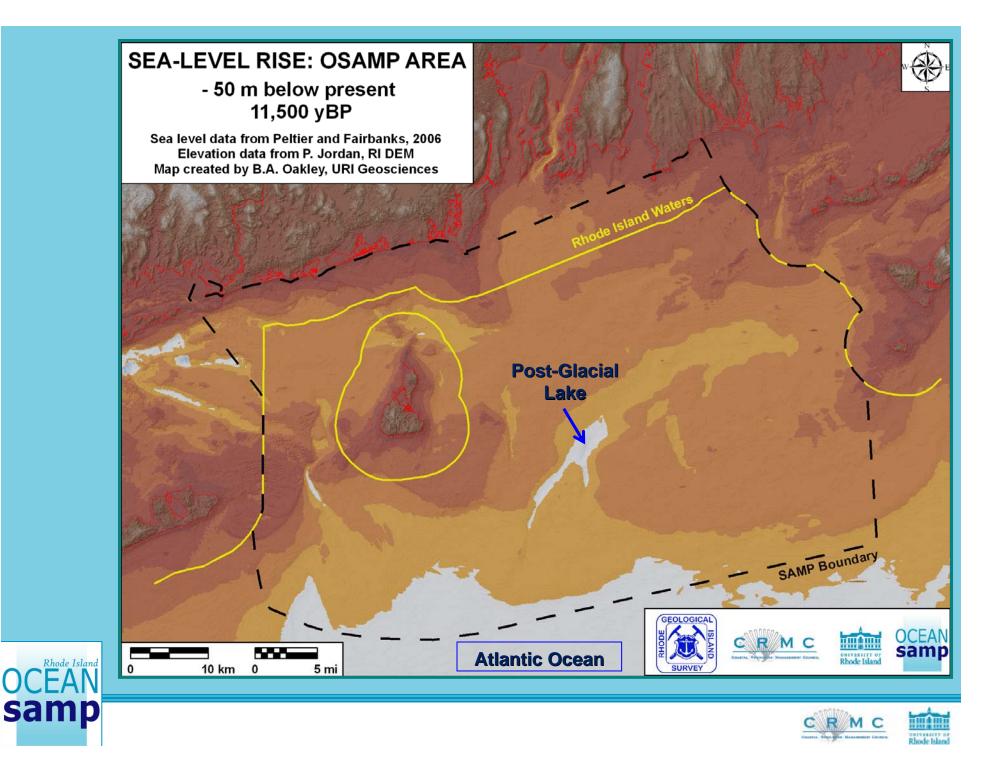

# **Chapter Overview**

- Submerged Archaeological Sites
  - Potential & Known Sites
  - Spatial & Temporal Distribution Patterns
  - Cable Areas
  - Paleo-Geographic Landscape Reconstruction
- Onshore Historic Sites Adjacent to the SAMP Area
  - Properties Listed on National Register
  - Candidate Properties in the SAMP Area
  - Block Island Properties Eligible for the National Register