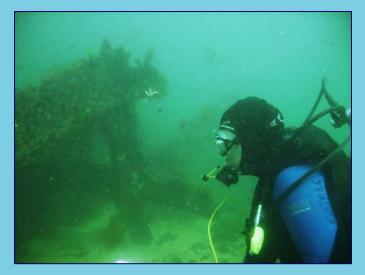

# **Chapter Overview**

- Submerged Archaeological Sites
  - Potential & Known Sites
  - Spatial & Temporal Distribution Patterns
  - Cable Areas
  - Paleo-Geographic Landscape Reconstruction
- Onshore Historic Sites Adjacent to the SAMP Area
  - Properties Listed on National Register
  - Candidate Properties in the SAMP Area
  - Block Island Properties Eligible for the National Register