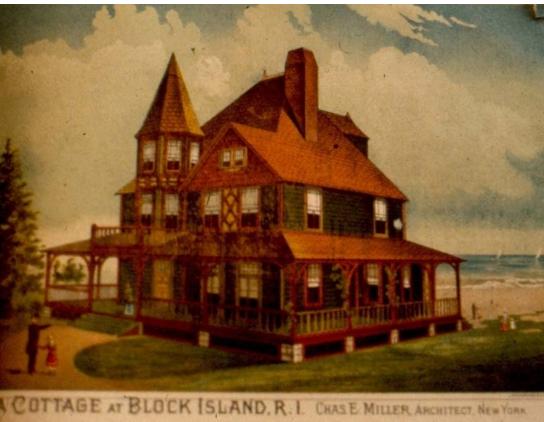

# **Chapter Overview**

- Submerged Archaeological Sites
  - Potential & Known Sites
  - Spatial & Temporal Distribution Patterns
  - Cable Areas
  - Paleo-Geographic Landscape Reconstruction
- Onshore Historic Sites Adjacent to the SAMP Area
  - Properties Listed on National Register
  - Candidate Properties in the SAMP Area
  - Block Island Properties Eligible for the National Register