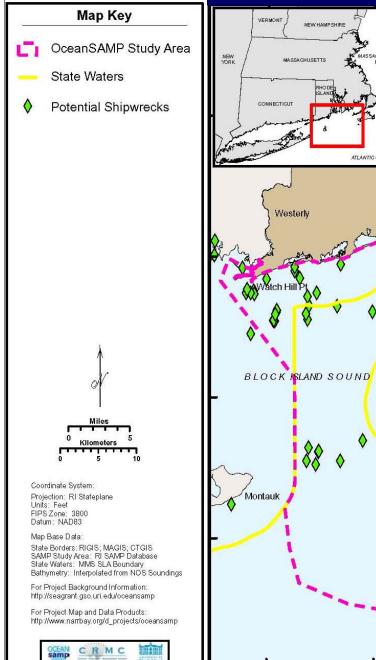

# **Chapter Overview**

- Submerged Archaeological Sites
  - Potential & Known Sites
  - Spatial & Temporal Distribution Patterns
  - Cable Areas
  - Paleo-Geographic Landscape Reconstruction
- Onshore Historic Sites Adjacent to the SAMP Area
  - Properties Listed on National Register
  - Candidate Properties in the SAMP Area
  - Block Island Properties Eligible for the National Register