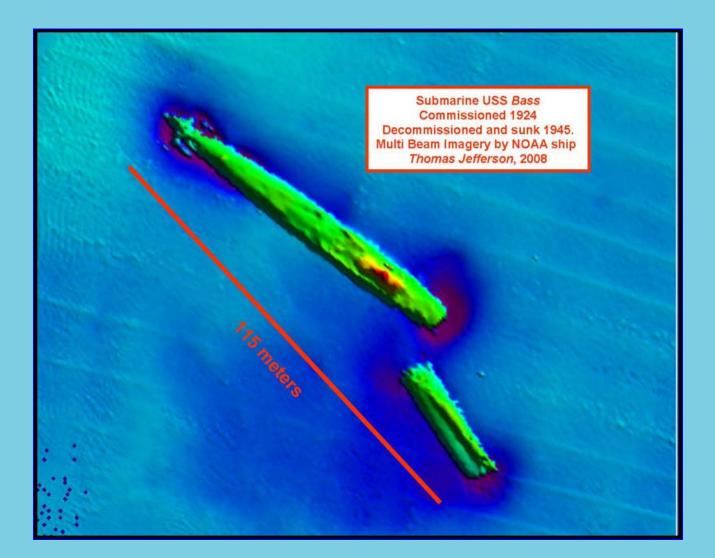

# **Chapter Overview**

- Submerged Archaeological Sites
  - Potential & Known Sites
  - Spatial & Temporal Distribution Patterns
  - Cable Areas
  - Paleo-Geographic Landscape Reconstruction
- Onshore Historic Sites Adjacent to the SAMP Area
  - Properties Listed on National Register
  - Candidate Properties in the SAMP Area
  - Block Island Properties Eligible for the National Register