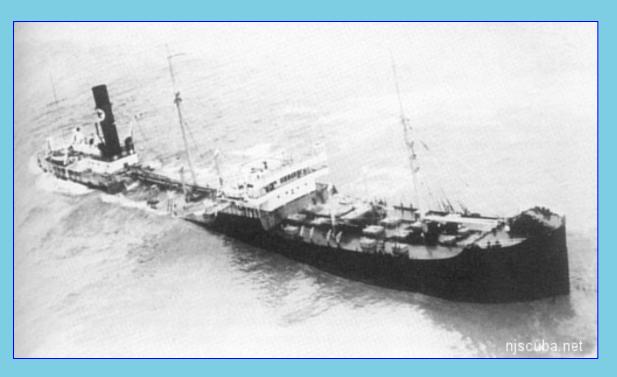

# **Chapter Overview**

- Submerged Archaeological Sites
  - Potential & Known Sites
  - Spatial & Temporal Distribution Patterns
  - Cable Areas
  - Paleo-Geographic Landscape Reconstruction
- Onshore Historic Sites Adjacent to the SAMP Area
  - Properties Listed on National Register
  - Candidate Properties in the SAMP Area
  - Block Island Properties Eligible for the National Register