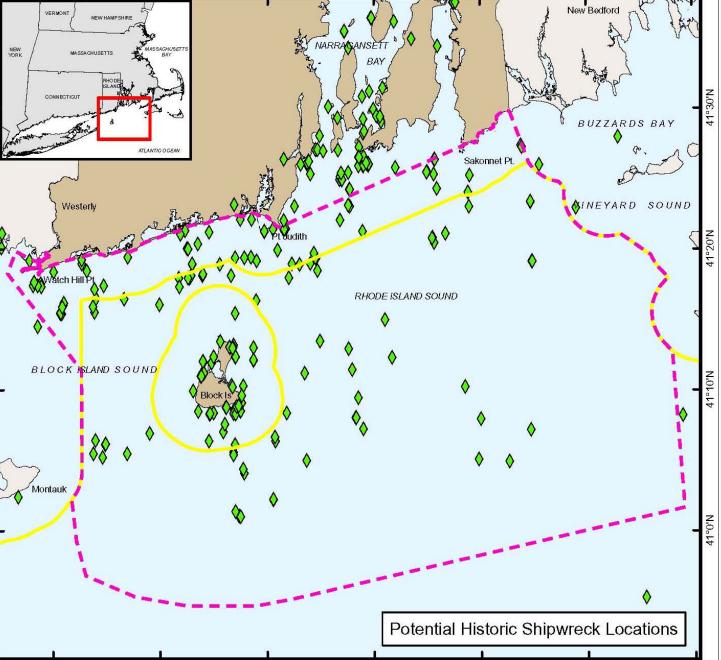

# **Chapter Overview**

- Submerged Archaeological Sites
  - Potential & Known Sites
  - Spatial & Temporal Distribution Patterns
  - Cable Areas
  - Paleo-Geographic Landscape Reconstruction
- Onshore Historic Sites Adjacent to the SAMP Area
  - Properties Listed on National Register
  - Candidate Properties in the SAMP Area
  - Block Island Properties Eligible for the National Register