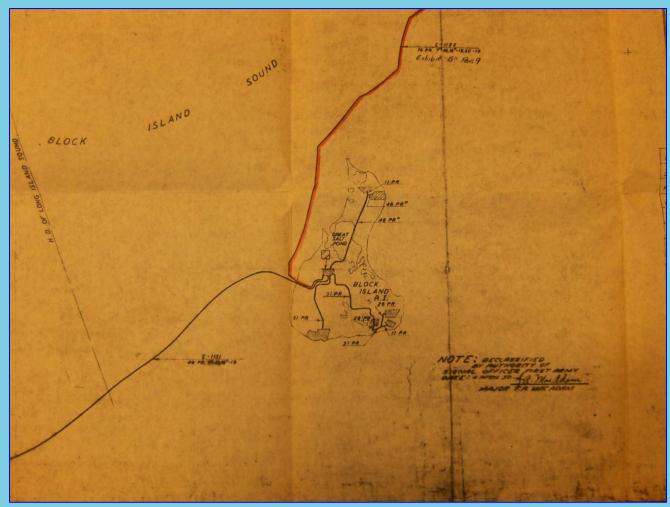

# **Chapter Overview**

- Submerged Archaeological Sites
  - Potential & Known Sites
  - Spatial & Temporal Distribution Patterns
  - Cable Areas
  - Paleo-Geographic Landscape Reconstruction
- Onshore Historic Sites Adjacent to the SAMP Area
  - Properties Listed on National Register
  - Candidate Properties in the SAMP Area
  - Block Island Properties Eligible for the National Register