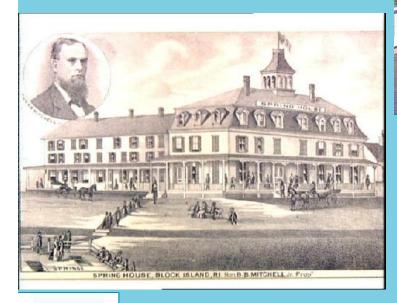

# **Chapter Overview**

- Submerged Archaeological Sites
  - Potential & Known Sites
  - Spatial & Temporal Distribution Patterns
  - Cable Areas
  - Paleo-Geographic Landscape Reconstruction
- Onshore Historic Sites Adjacent to the SAMP Area
  - Properties Listed on National Register
  - Candidate Properties in the SAMP Area
  - Block Island Properties Eligible for the National Register