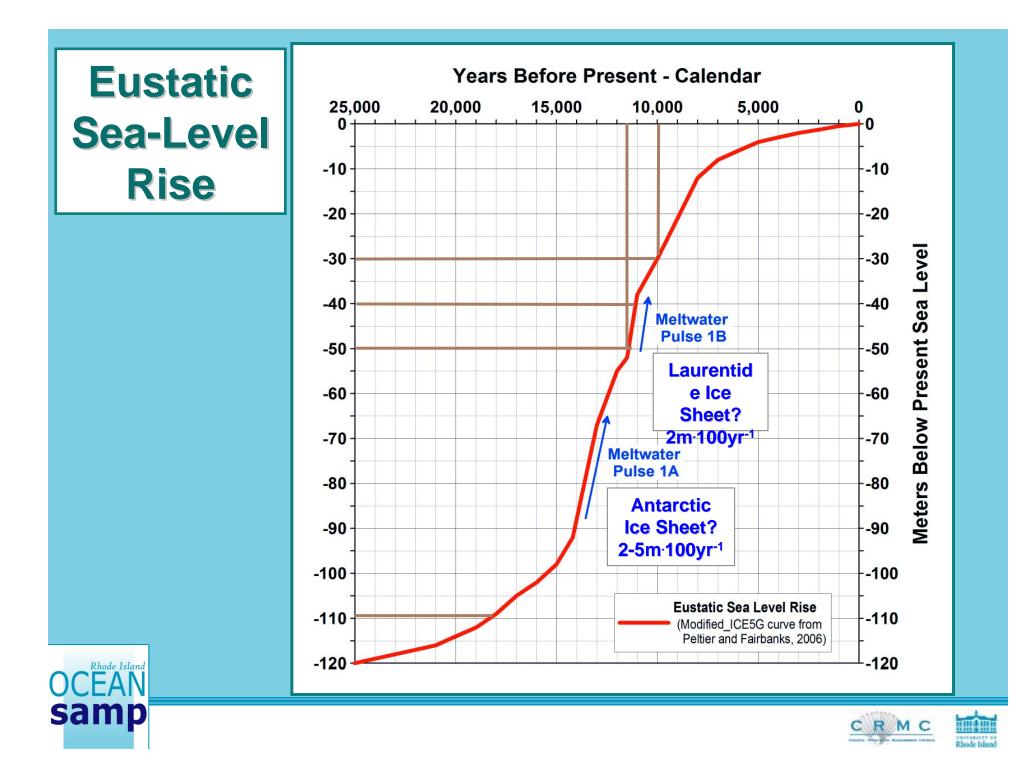

# **Chapter Overview**

- Submerged Archaeological Sites
  - Potential & Known Sites
  - Spatial & Temporal Distribution Patterns
  - Cable Areas
  - Paleo-Geographic Landscape Reconstruction
- Onshore Historic Sites Adjacent to the SAMP Area
  - Properties Listed on National Register
  - Candidate Properties in the SAMP Area
  - Block Island Properties Eligible for the National Register