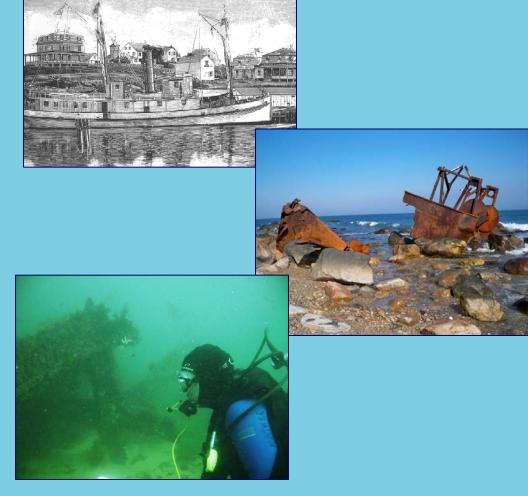

# **Chapter Overview**

- Submerged Archaeological Sites
  - Potential & Known Sites
  - Spatial & Temporal Distribution Patterns
  - Cable Areas
  - Paleo-Geographic Landscape Reconstruction
- Onshore Historic Sites Adjacent to the SAMP Area
  - Properties Listed on National Register
  - Candidate Properties in the SAMP Area
  - Block Island Properties Eligible for the National Register