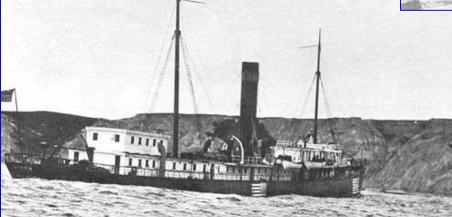

# **Chapter Overview**

- Submerged Archaeological Sites
  - Potential & Known Sites
  - Spatial & Temporal Distribution Patterns
  - Cable Areas
  - Paleo-Geographic Landscape Reconstruction
- Onshore Historic Sites Adjacent to the SAMP Area
  - Properties Listed on National Register
  - Candidate Properties in the SAMP Area
  - Block Island Properties Eligible for the National Register