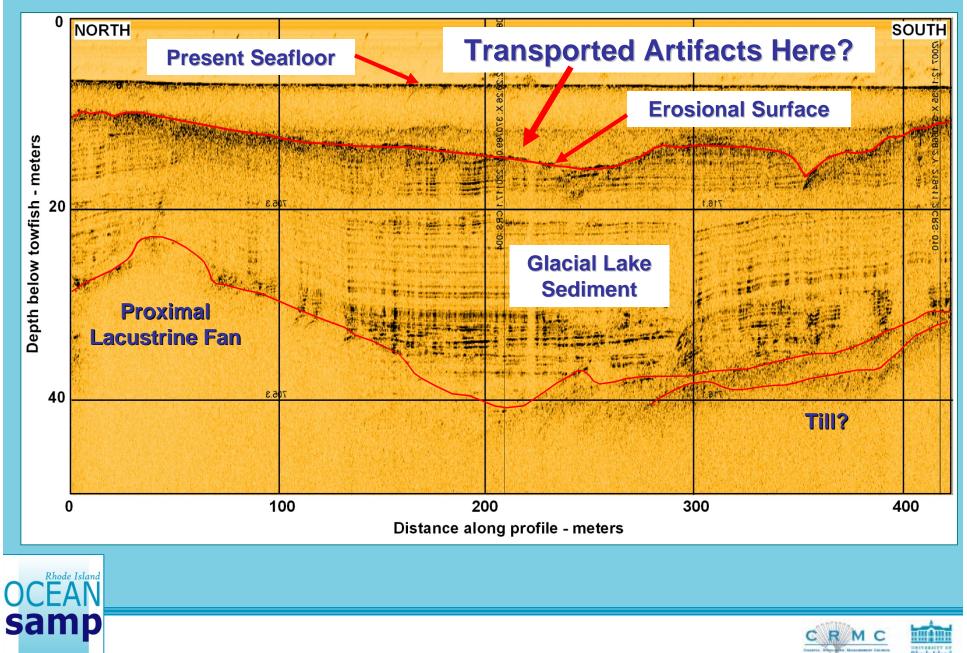

# **Chapter Overview**

- Submerged Archaeological Sites
  - Potential & Known Sites
  - Spatial & Temporal Distribution Patterns
  - Cable Areas
  - Paleo-Geographic Landscape Reconstruction
- Onshore Historic Sites Adjacent to the SAMP Area
  - Properties Listed on National Register
  - Candidate Properties in the SAMP Area
  - Block Island Properties Eligible for the National Register