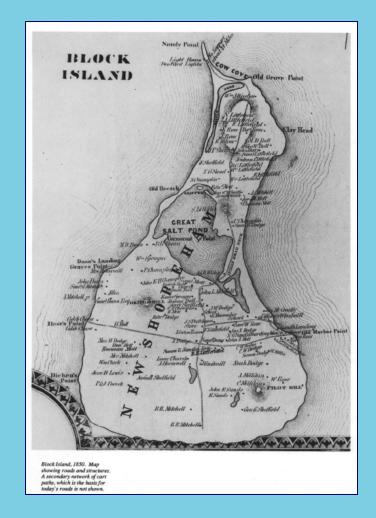

# **Chapter Overview**

- Submerged Archaeological Sites
  - Potential & Known Sites
  - Spatial & Temporal Distribution Patterns
  - Cable Areas
  - Paleo-Geographic Landscape Reconstruction
- Onshore Historic Sites Adjacent to the SAMP Area
  - Properties Listed on National Register
  - Candidate Properties in the SAMP Area
  - Block Island Properties Eligible for the National Register