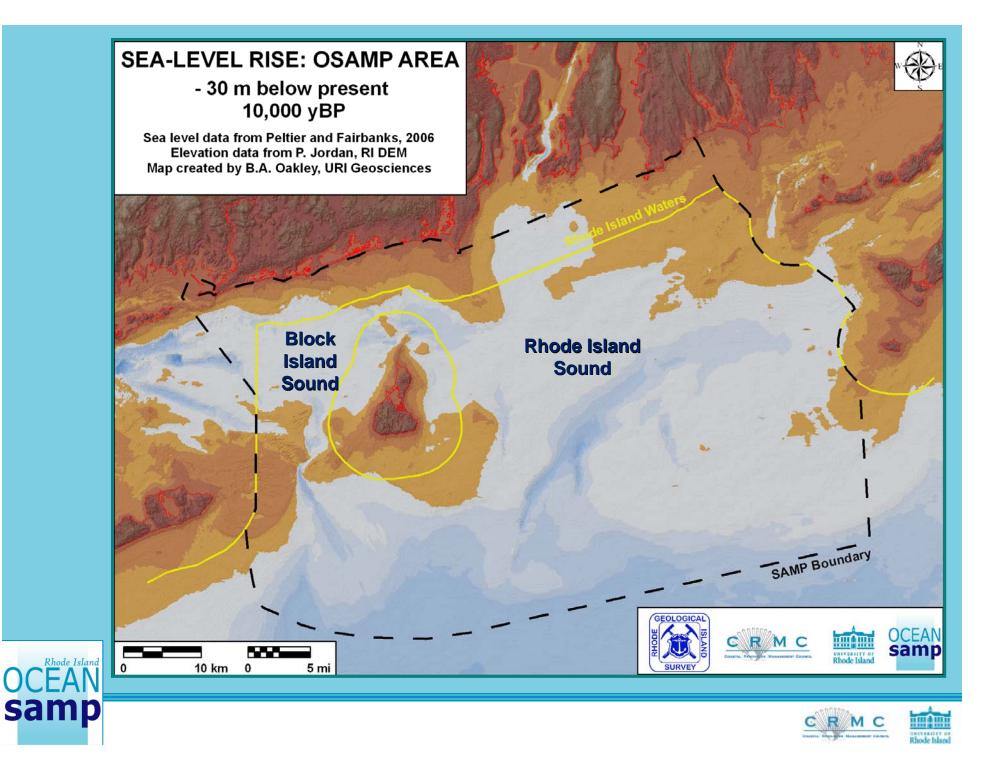

# **Chapter Overview**

- Submerged Archaeological Sites
  - Potential & Known Sites
  - Spatial & Temporal Distribution Patterns
  - Cable Areas
  - Paleo-Geographic Landscape Reconstruction
- Onshore Historic Sites Adjacent to the SAMP Area
  - Properties Listed on National Register
  - Candidate Properties in the SAMP Area
  - Block Island Properties Eligible for the National Register