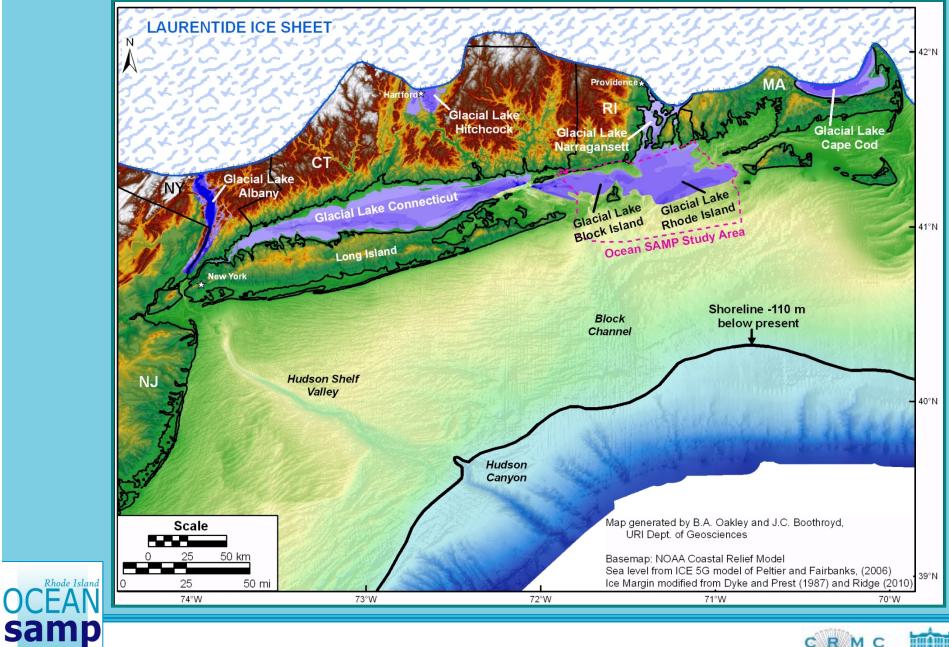

# **Chapter Overview**

- Historic Contexts and Cultural Landscapes
  - Pre-Contact Geological History
  - Narragansett Tribal History
  - Landscape Contexts
    - European Exploration & Colonial Settlement
    - Post-Colonial Cultural Landscape
    - Military Landscape
    - Fisheries Landscape
    - Marine Transportation Landscape
    - Recreation and Tourism Landscape
    - Energy Landscape

# **Chapter Overview**

- Submerged Archaeological Sites
  - Potential & Known Sites
  - Spatial & Temporal Distribution Patterns
  - Cable Areas
  - Paleo-Geographic Landscape Reconstruction
- Onshore Historic Sites Adjacent to the SAMP Area
  - Properties Listed on National Register
  - Candidate Properties in the SAMP Area
  - Block Island Properties Eligible for the National Register