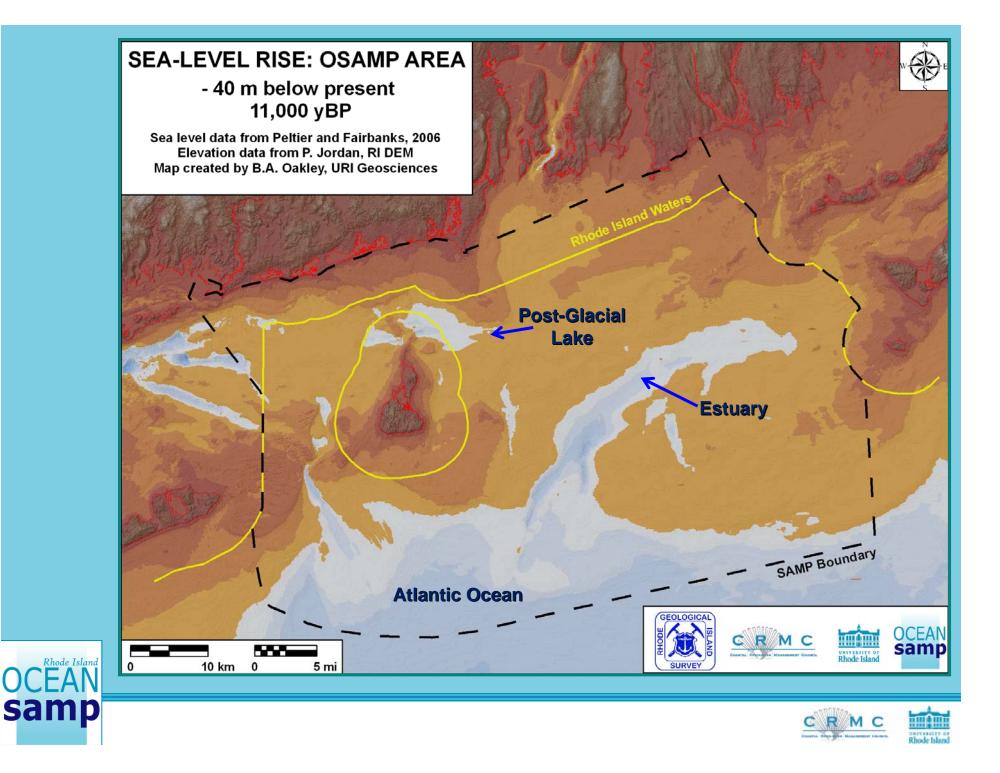

# **Chapter Overview**

- Submerged Archaeological Sites
  - Potential & Known Sites
  - Spatial & Temporal Distribution Patterns
  - Cable Areas
  - Paleo-Geographic Landscape Reconstruction
- Onshore Historic Sites Adjacent to the SAMP Area
  - Properties Listed on National Register
  - Candidate Properties in the SAMP Area
  - Block Island Properties Eligible for the National Register