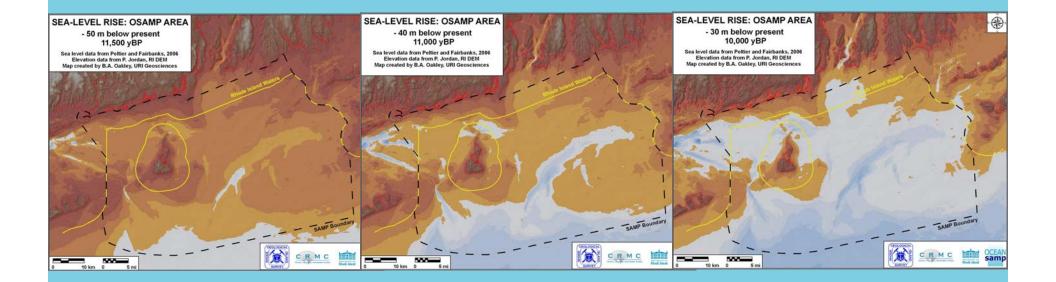

# **Chapter Overview**

- Submerged Archaeological Sites
  - Potential & Known Sites
  - Spatial & Temporal Distribution Patterns
  - Cable Areas
  - Paleo-Geographic Landscape Reconstruction
- Onshore Historic Sites Adjacent to the SAMP Area
  - Properties Listed on National Register
  - Candidate Properties in the SAMP Area
  - Block Island Properties Eligible for the National Register