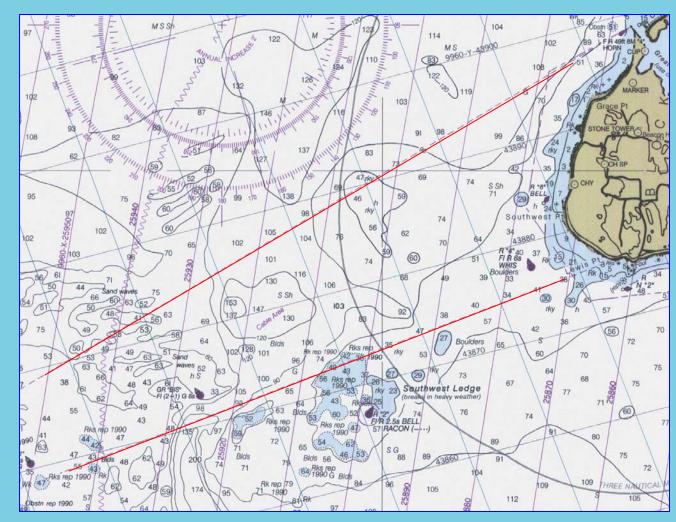

# **Chapter Overview**

- Submerged Archaeological Sites
  - Potential & Known Sites
  - Spatial & Temporal Distribution Patterns
  - Cable Areas
  - Paleo-Geographic Landscape Reconstruction
- Onshore Historic Sites Adjacent to the SAMP Area
  - Properties Listed on National Register
  - Candidate Properties in the SAMP Area
  - Block Island Properties Eligible for the National Register